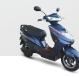

Tracking & Monitoring

Direction to Vehicle

Maintenance / Insurance Reminder

SPECIFICATION

| Rated Power                  | 800Watt, BLDC Motor (IP-65)                                                                                                                                                                                                          |
|------------------------------|--------------------------------------------------------------------------------------------------------------------------------------------------------------------------------------------------------------------------------------|
| Peak Power                   | 1600Watt                                                                                                                                                                                                                             |
| Speed                        | 45 kmph                                                                                                                                                                                                                              |
| Range/Charge                 | Sports - 81 km/Charge^                                                                                                                                                                                                               |
| Climbing                     | Tested at 7°                                                                                                                                                                                                                         |
| Brake System                 | Drum Brakes (Front / Rear)                                                                                                                                                                                                           |
| Seat Height                  | 735mm                                                                                                                                                                                                                                |
| Dimensions (L X W X H)       | 1740X680X1075mm                                                                                                                                                                                                                      |
| Loading Capacity             | 150kg                                                                                                                                                                                                                                |
| Tyre                         | 3.00 - 10 Tubeless (Front/Rear)                                                                                                                                                                                                      |
| Speedometer                  | Digital                                                                                                                                                                                                                              |
| Voltage                      | 60V                                                                                                                                                                                                                                  |
| Battery                      | 1.7 KWH Lithium-ion (Detachable Battery) (*AIS156-3 Step-1 Battery Compliance                                                                                                                                                        |
| Controller                   | E-ABS (Electronic - Assisted Braking System) with regenerative energy                                                                                                                                                                |
| Charger Specification        | Micro Charger with Auto Cut                                                                                                                                                                                                          |
| Charging Time                | 2 - 3hrs                                                                                                                                                                                                                             |
| Suspension                   | Front - Hydraulic Telescopic<br>Rear - Double shocker with dual tube technology                                                                                                                                                      |
| Ground Clearance             | 160mm                                                                                                                                                                                                                                |
| Boot Space                   | 17ltr                                                                                                                                                                                                                                |
| Key Feature                  | Central Locking with Anti-theft Alarm, Keyless Entry, Find My Scooter Function, Geo-Fencing, Immobilization, Trips, Secure Parking, Tracking & Monitoring, Maintenance/Insurance Reminder,Battery info,Speed Alerts and Driver Score |
| Okinawa Eco App Connectivity | Yes (Optional)                                                                                                                                                                                                                       |
| Headlight                    | Stylish Headlight                                                                                                                                                                                                                    |
| Back light                   | Stylish Rear Light                                                                                                                                                                                                                   |
| Wheel                        | Stylish Aluminium Alloy Wheel                                                                                                                                                                                                        |
| Battery Warranty             | 3 Years                                                                                                                                                                                                                              |
| Motor Warranty               | 3 Years**                                                                                                                                                                                                                            |
| ARAI Approved                | Yes                                                                                                                                                                                                                                  |
| Floor Mat                    | Stylish Body Coloured                                                                                                                                                                                                                |
| GPS                          | Yes                                                                                                                                                                                                                                  |
| D 111 4 14 (DOA)             | Yes (Optional)                                                                                                                                                                                                                       |
| Roadside Assistance(RSA)     | 100 (0 pilotial)                                                                                                                                                                                                                     |