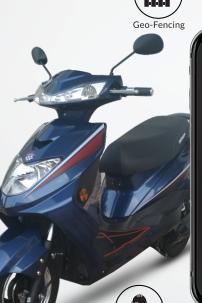

Tracking & Monitoring

Direction to Vehicle

Maintenance / Insurance Reminder

SPECIFICATION

| Rated Power                  | 800Watt, BLDC Motor (IP-65)                                                                                                                                                                                                          |
|------------------------------|--------------------------------------------------------------------------------------------------------------------------------------------------------------------------------------------------------------------------------------|
| Peak Power                   | 1600Watt                                                                                                                                                                                                                             |
| Speed                        | 45 kmph                                                                                                                                                                                                                              |
| Range/Charge                 | Sports - 81 km/Charge^                                                                                                                                                                                                               |
| Climbing                     | Tested at 7°                                                                                                                                                                                                                         |
| Brake System                 | Drum Brakes (Front / Rear)                                                                                                                                                                                                           |
| Seat Height                  | 735mm                                                                                                                                                                                                                                |
| Dimensions (L X W X H)       | 1740X680X1075mm                                                                                                                                                                                                                      |
| Loading Capacity             | 150kg                                                                                                                                                                                                                                |
| Tyre                         | 3.00 - 10 Tubeless (Front/Rear)                                                                                                                                                                                                      |
| Speedometer                  | Digital                                                                                                                                                                                                                              |
| Voltage                      | 60V                                                                                                                                                                                                                                  |
| Battery                      | 1.7 KWH Lithium-ion (Detachable Battery) (*AIS156-3 Step-1 Battery Compliance                                                                                                                                                        |
| Controller                   | E-ABS (Electronic - Assisted Braking System) with regenerative energy                                                                                                                                                                |
| Charger Specification        | Micro Charger with Auto Cut                                                                                                                                                                                                          |
| Charging Time                | 2 - 3hrs                                                                                                                                                                                                                             |
| Suspension                   | Front - Hydraulic Telescopic<br>Rear - Double shocker with dual tube technology                                                                                                                                                      |
| Ground Clearance             | 160mm                                                                                                                                                                                                                                |
| Boot Space                   | 17ltr                                                                                                                                                                                                                                |
| Key Feature                  | Central Locking with Anti-theft Alarm, Keyless Entry, Find My Scooter Function, Geo-Fencing, Immobilization, Trips, Secure Parking, Tracking & Monitoring, Maintenance/Insurance Reminder,Battery info,Speed Alerts and Driver Score |
| Okinawa Eco App Connectivity | Yes (Optional)                                                                                                                                                                                                                       |
| Headlight                    | Stylish Headlight                                                                                                                                                                                                                    |
| Back light                   | Stylish Rear Light                                                                                                                                                                                                                   |
| Wheel                        | Stylish Aluminium Alloy Wheel                                                                                                                                                                                                        |
| Battery Warranty             | 3 Years                                                                                                                                                                                                                              |
| Motor Warranty               | 3 Years**                                                                                                                                                                                                                            |
| ARAI Approved                | Yes                                                                                                                                                                                                                                  |
| Floor Mat                    | Stylish Body Coloured                                                                                                                                                                                                                |
| GPS                          | Yes                                                                                                                                                                                                                                  |
| D 111 4 14 (DOA)             | Yes (Optional)                                                                                                                                                                                                                       |
| Roadside Assistance(RSA)     | 100 (0 pilotial)                                                                                                                                                                                                                     |