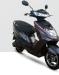

Tracking & Monitoring

Direction to Vehicle

Maintenance / Insurance Reminder

SPECIFICATION

| Rated Power                  | 800Watt, BLDC Motor (IP-65)                                                                                                                                                                                                          |
|------------------------------|--------------------------------------------------------------------------------------------------------------------------------------------------------------------------------------------------------------------------------------|
| Peak Power                   | 1600Watt                                                                                                                                                                                                                             |
| Speed                        | 45 kmph                                                                                                                                                                                                                              |
| Range/Charge                 | Sports - 81 km/Charge^                                                                                                                                                                                                               |
| Climbing                     | Tested at 7°                                                                                                                                                                                                                         |
| Brake System                 | Drum Brakes (Front / Rear)                                                                                                                                                                                                           |
| Seat Height                  | 735mm                                                                                                                                                                                                                                |
| Dimensions (L X W X H)       | 1740X680X1075mm                                                                                                                                                                                                                      |
| Loading Capacity             | 150kg                                                                                                                                                                                                                                |
| Tyre                         | 3.00 - 10 Tubeless (Front/Rear)                                                                                                                                                                                                      |
| Speedometer                  | Digital                                                                                                                                                                                                                              |
| Voltage                      | 60V                                                                                                                                                                                                                                  |
| Battery                      | 1.7 KWH Lithium-ion (Detachable Battery) (*AIS156-3 Step-1 Battery Compliance                                                                                                                                                        |
| Controller                   | E-ABS (Electronic - Assisted Braking System) with regenerative energy                                                                                                                                                                |
| Charger Specification        | Micro Charger with Auto Cut                                                                                                                                                                                                          |
| Charging Time                | 2 - 3hrs                                                                                                                                                                                                                             |
| Suspension                   | Front - Hydraulic Telescopic<br>Rear - Double shocker with dual tube technology                                                                                                                                                      |
| Ground Clearance             | 160mm                                                                                                                                                                                                                                |
| Boot Space                   | 17ltr                                                                                                                                                                                                                                |
| Key Feature                  | Central Locking with Anti-theft Alarm, Keyless Entry, Find My Scooter Function, Geo-Fencing, Immobilization, Trips, Secure Parking, Tracking & Monitoring, Maintenance/Insurance Reminder,Battery info,Speed Alerts and Driver Score |
| Okinawa Eco App Connectivity | Yes (Optional)                                                                                                                                                                                                                       |
| Headlight                    | Stylish Headlight                                                                                                                                                                                                                    |
| Back light                   | Stylish Rear Light                                                                                                                                                                                                                   |
| Wheel                        | Stylish Aluminium Alloy Wheel                                                                                                                                                                                                        |
| Battery Warranty             | 3 Years                                                                                                                                                                                                                              |
| Motor Warranty               | 3 Years**                                                                                                                                                                                                                            |
| ARAI Approved                | Yes                                                                                                                                                                                                                                  |
| Floor Mat                    | Stylish Body Coloured                                                                                                                                                                                                                |
| GPS                          | Yes                                                                                                                                                                                                                                  |
| D 111 4 14 (DOA)             | Yes (Optional)                                                                                                                                                                                                                       |
| Roadside Assistance(RSA)     | 100 (0 pilotial)                                                                                                                                                                                                                     |