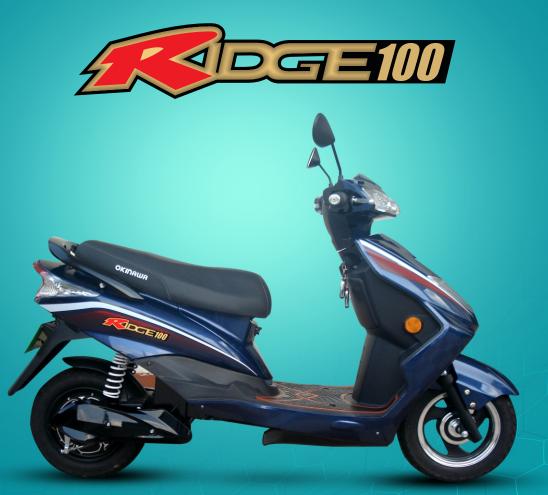

SPECIFICATIONS

Rated Power 800 W. BLDC motor Peak Power 1600 W Sports Mode-149 km/Charge\* Range/Charge Speed 45 kmph Climbing Tested at 7° **Brake System** Drum Brakes - Front and Rear 735mm Seat Height Dimensions (L X W X H) 1740X680X1075mm **Loading Capacity** 150Ka 3.00 - 10 Tubeless(Front/Rear) Tyre Speedometer Digital 60V Voltage 3.12 kWh Lithium-ion (Detachable Battery) Battery Controller E-ABS (Electronic - Assisted Braking System) with regenerative energy **Charger Specification** Micro Charger with Auto Cut **Charging Time** 5-6 hours Front - Hydraulic Telescopic | Rear - Double shocker with dual tube technology Suspension **Ground Clearance** Central Locking with Anti-theft Alarm, Keyless Entry, Find My Scooter Function, **Key Feature** Geo-Fencing, Immobilization, Trips, Secure Parking, Tracking & Monitoring, Maintenance/Insurance Reminder, Battery info, Speed Alerts and Driver Score Okinawa Connect App Sensor Enabled - Vehicle will not start Side Stand Sensor Headlight Stylish Headlight Back light Stylish Rear Light Wheel Stylish Aluminium Alloy Wheel **Battery Warranty** 3 Years 3 Years\*\* **Motor Warranty** ICAT/ARAI Approved Yes Floor Mat Stylish Body Coloured Brake Lever Aluminium Alloy Road Side Assistance (RSA) Yes (Optional) Yes GPS