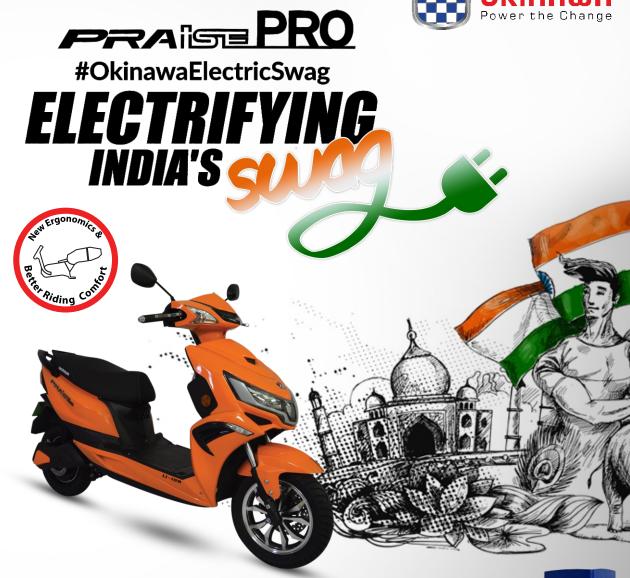

## **SPECIFICATION**

|                          | 1000 W, BLDC motor                                                                                                                                       |
|--------------------------|----------------------------------------------------------------------------------------------------------------------------------------------------------|
| Peak Power               | 2700Watt                                                                                                                                                 |
| Speed                    | 56kmph                                                                                                                                                   |
| Range/Charge             | Sports Mode-81 km/charge^                                                                                                                                |
| Climbing                 | Tested at 7°                                                                                                                                             |
| Brake System             | FR- Disc   RR- Disc                                                                                                                                      |
| Seat Height              | 800mm                                                                                                                                                    |
| Dimensions (L X W X H)   | 1970X745X1165mm                                                                                                                                          |
| Loading Capacity         | 150kg                                                                                                                                                    |
| Tyre                     | 90/90-12 Tubeless (Front/Rear)                                                                                                                           |
| Speedometer              | Digital                                                                                                                                                  |
| Voltage                  | 72V                                                                                                                                                      |
| Battery                  | 2.08 kWh Lithium-ion (Detachable Battery) (*AIS156-3 Step-1 Battery Compliance)                                                                          |
| Controller               | E-ABS (Electronic - Assisted Braking System) with regenerative energy                                                                                    |
| Charger Specification    | Micro- Charger with Auto Cut Function                                                                                                                    |
| Charging Time            | 2 - 3hrs                                                                                                                                                 |
| Suspension               | Front - Hydraulic Telescopic<br>Rear - Double shocker with dual tube technology                                                                          |
| Ground Clearance         | 175mm                                                                                                                                                    |
| Key Feature              | Central Locking with Anti-theft Alarm, Keyless Entry, Find My Scooter Function, Mobil Charging USB Port, Motor Walking Assistance (Front/Reverse Motion) |
| Headlight                | LED with DRL Function                                                                                                                                    |
| Back light               | Unique Design with LED rear Winkers                                                                                                                      |
| Wheel                    | Stylish Aluminium Alloy Wheel                                                                                                                            |
| Battery Warranty         | 3 Years                                                                                                                                                  |
| Motor Warranty           | 3 Years**                                                                                                                                                |
| ARAI Approved            | Yes                                                                                                                                                      |
| Floor Mat                | Stylish Body Coloured                                                                                                                                    |
| Roadside Assistance(RSA) | Yes (Optional)                                                                                                                                           |
| Brake Lever              | CNC Machined with Lever Adjustment                                                                                                                       |

2-3<sub>hrs</sub> 50-56<sub>kmph</sub>. Top Speed