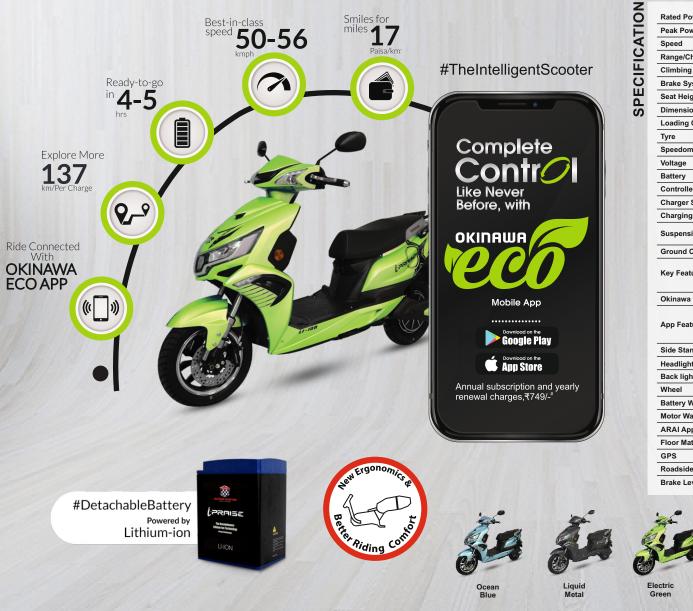

(PRAISE+

| Rated Power                  | 1000Watt, BLDC Motor (IP-65)                                                                                                                                                                                                                                                                                             |
|------------------------------|--------------------------------------------------------------------------------------------------------------------------------------------------------------------------------------------------------------------------------------------------------------------------------------------------------------------------|
| Peak Power                   | 2700Watt                                                                                                                                                                                                                                                                                                                 |
| Speed                        | 56kmph                                                                                                                                                                                                                                                                                                                   |
| Range/Charge                 | Sports Mode- 137 km/Charge*^                                                                                                                                                                                                                                                                                             |
| Climbing                     | Tested at 7°                                                                                                                                                                                                                                                                                                             |
| Brake System                 | FR- Disc   RR- Disc                                                                                                                                                                                                                                                                                                      |
| Seat Height                  | 800mm                                                                                                                                                                                                                                                                                                                    |
| Dimensions (L X W X H)       | 1970X745X1165mm                                                                                                                                                                                                                                                                                                          |
| Loading Capacity             | 150Kg                                                                                                                                                                                                                                                                                                                    |
| Tyre                         | 90/90 - 12 Tubeless (Front/Rear)                                                                                                                                                                                                                                                                                         |
| Speedometer                  | Digital                                                                                                                                                                                                                                                                                                                  |
| Voltage                      | 72V                                                                                                                                                                                                                                                                                                                      |
| Battery                      | 3.6KWH Lithium-ion (Detachable Battery) (*AIS156-3 Step-1 Battery Compliance                                                                                                                                                                                                                                             |
| Controller                   | E-ABS (Electronic - Assisted Braking System) with regenerative energy                                                                                                                                                                                                                                                    |
| Charger Specification        | Micro- Charger with Auto Cut Function                                                                                                                                                                                                                                                                                    |
| Charging Time                | 4-5hrs                                                                                                                                                                                                                                                                                                                   |
| Suspension                   | Front - Hydraulic Telescopic<br>Rear - Double shocker with dual tube technology                                                                                                                                                                                                                                          |
| Ground Clearance             | 175mm                                                                                                                                                                                                                                                                                                                    |
| Key Feature                  | Central Locking with Anti-theft Alarm, Keyless Entry,<br>Find My Scooter Function, Mobile Charging USB<br>Port, Motor Walking Assistance (Front/Reverse Motion)                                                                                                                                                          |
| Okinawa Eco App Connectivity | Yes <sup>#</sup> (Optional)                                                                                                                                                                                                                                                                                              |
| App Features                 | Central Locking with Anti-theft Alarm, Keyless Entry, Find My Scooter Function, Mobile<br>Charging USB Port, Motor Walking Assistance (Front/Reverse Motion), Geo-Fencing,<br>Immobilization, Trips, Secure Parking, Tracking & Monitoring, Maintenance/Insurance<br>Reminder,Battery info,Speed Alerts and Driver Score |
| Side Stand Sensor            | Sensor Enabled - Vehicle will not start                                                                                                                                                                                                                                                                                  |
| Headlight                    | LED with DRL (Day Running Light) Function                                                                                                                                                                                                                                                                                |
| Back light                   | Unique Design with LED rear Winkers                                                                                                                                                                                                                                                                                      |
| Wheel                        | Stylish Aluminium Alloy Wheel                                                                                                                                                                                                                                                                                            |
| Battery Warranty             | 3 Years                                                                                                                                                                                                                                                                                                                  |
| Motor Warranty               | 3 Years**                                                                                                                                                                                                                                                                                                                |
| ARAI Approved                | Yes                                                                                                                                                                                                                                                                                                                      |
| Floor Mat                    | Stylish Body Coloured                                                                                                                                                                                                                                                                                                    |
| GPS                          | Yes                                                                                                                                                                                                                                                                                                                      |
| Roadside Assistance(RSA)     | Yes (Optional)                                                                                                                                                                                                                                                                                                           |
| Brake Lever                  | CNC Machined with Lever Adjustment                                                                                                                                                                                                                                                                                       |